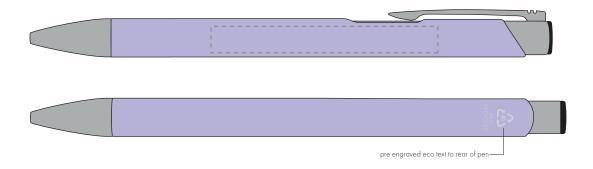

ARTWORK SCALE 100% Side Print Area: 60mm x 7mm

Product Image for visualisation - colours may vary

The dashed line is to demonstrate print area and will not appear on your printed item